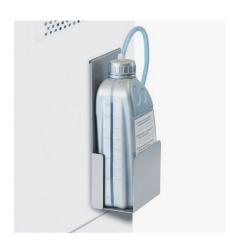

#### **ELECTRONIC OIL INJECTION**

The automatic oil injection system lubricates the cutting shafts when shredding and guarantees a constantly high shred performance.