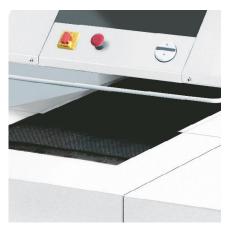

#### **CONVEYOR BELT**

The conveyor belt system guarantees a high work speed without creating paper jams. Also crumpled paper can be fed into the shredding head without problems.

### **ILLUMINATION OF THE WORKING AREA**

The feeding area and the conveyor belt are illuminated by LEDs.