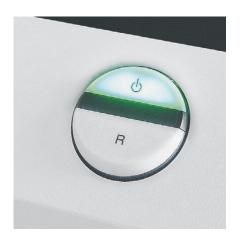

#### **EASY-SWITCH**

Ease of operation: intelligent multifunction switch element with integrated optical signals indicating the operational status.