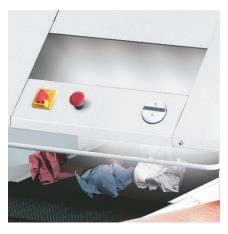

#### **EASY-SWITCH**

Ease of operation: intelligent multifunction switch element with integrated optical signals indicating the operational status.