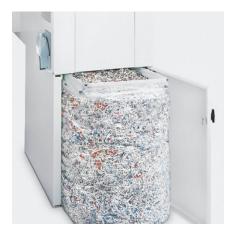

#### **PULL-OUT BAG SUSPENSION**

Pull-out mechanism on wheels for easy removal of the full shred bag (300 litres volume) at the rear of the machine.