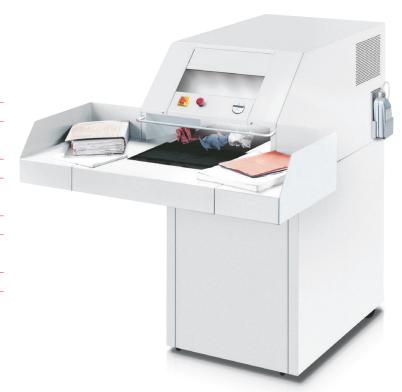

#### Product characteristics

With high shred speed for efficient shredding. EASY-SWITCH – intelligent multifunction control element indicating the operational status of the shredder with varying colour codes and back-lit symbols. Electronic control prevents overfeeding: automatic reverse and refeeding in case of paper jams. Main switch and emergency cut-off switch. Robust shredding heads with special hardened cutting shafts made of high-quality steel, resistant against soft metal objects. Automatic oil injection on the cutting shafts during shredding operation for constantly high shred performance. Automatic standby after 30 minutes. Powerful three phase motors (4.0 kW for model 4108, 3.0 kW for model 4108 CC). Thermal motor protection. Large shred compartment with door on the rear side of the machine. Plastic bag suspension with pull-out mechanism on wheels for easy removal of the full bag. High volume bag for the shredded material. Automatic cut-off when shred bag is full or the door is open. Mobile on castors. Convenient transportation width without side tables: 690 mm. Two years guarantee on the cutting tools.

#### **CONVEYOR BELT**

The conveyor belt system guarantees a high work speed without creating paper jams. Also crumpled paper can be fed into the shredding head without problems.